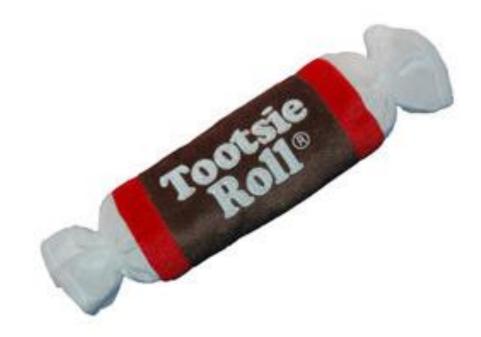

#### Adom=Red



Adom is the color of a rose...

# Katom=Orange



Katom is the color of an orange...



Tzahov is the color of the sun...

### Yarok-Green



Yarok is the color of the grass...

#### Kachol-Blue



Kachol is the color of the sky...

# Sagol-Purple



Sagol is the color of grapes...

#### Chum=Brown



Chum is the color of a Tootsie Roll...

#### Shachor=Black



Shachor is the color of the night sky...

# Lavan=White



Lavan is the color of the snow...

#### Varod-Pink



Varod is the color of cotton candy...

# Afor-Gray

Afor is the color of storm cloud...

#### Kesef-Silver



Kesef is the color of a nickel...

#### Zahav=Gold



Zahav is the color of treasure...